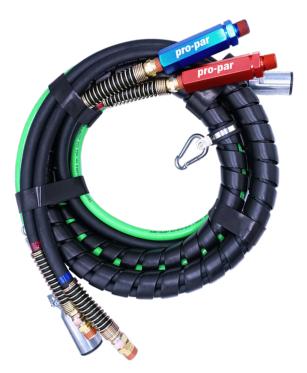

## **3-IN-1 Electrical Air Assemblies**

| Part Number  | Description                                          | Length | Price    |
|--------------|------------------------------------------------------|--------|----------|
| PROEL12ASSYM | 3- IN - 1 Electrical/Air Assembly with no Glad Hands | 12′    | \$119.99 |
| PROEL15ASSYM | 3- IN - 1 Electrical/Air Assembly with no Glad Hands | 15′    | \$134.99 |

3-IN-1 Electrical / Air Assemblies This product is manufactured with the highest quality materials that meet or exceed OEM performance and offer aftermarket solutions for all truck applications.

Available Supplies Last.